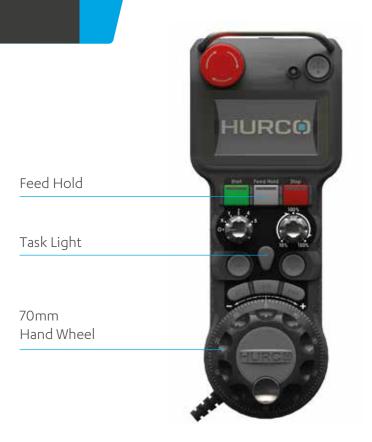

## Remote Jog

Options

Touch LCD ScreenPart Setup from Jog Unit.

Digital Encoder Support For:

- >> Axis Feed Override NEW!
- >> Rapid Feed Override NEW!
- >> Spindle Speed Override NEW!