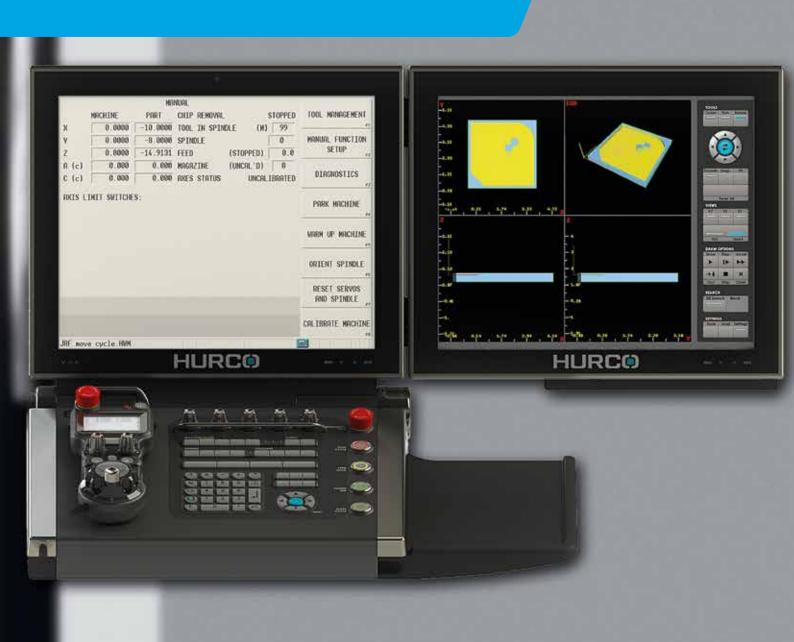

## MAX 5®

Fastest Control in industry

## Get more

with Max 5

| >> | Software: WinMax V 10                    |
|----|------------------------------------------|
|    | Extra Features: DXF, Adpative Trochoidal |
|    | milling, UltiMotion                      |

- >> 250% larger display area than Max 4
- >> Adjustable keypad angle
- ABS polycarbonate mid travel keys withstand petroleum solvents
- >> Brushed stainless dual-scale override knobs
- >> Retractable QWERTY keyboard with trackball
- » Dual USB ports
- Flush mount console designed for zero footprint (many VMX models)
- Folding auxiliary screen with die cast stainless hinges and hidden cableways (optional)
- >> LCD Remote Jog Option

- >> 250% increase in size: from 12" WinMax 4 up to 19" display new Max 5
- >> From 800 x 600 resolution WinMax 4 up to 1280 x 1024 resolution Max 5

notepad, calipers, ...

Optional Flip-Out Hook

- >> For Air Nozzles
- >> and other Tools