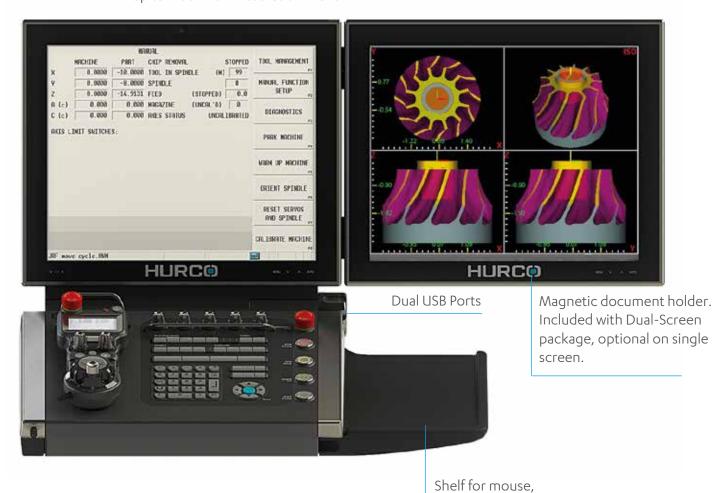

- >> 250% larger display area than Max 4
- >> Adjustable keypad angle
- ABS polycarbonate mid travel keys withstand petroleum solvents
- >> Brushed stainless dual-scale override knobs
- >> Retractable QWERTY keyboard with trackball
- » Dual USB ports
- Flush mount console designed for zero footprint (many VMX models)
- Folding auxiliary screen with die cast stainless hinges and hidden cableways (optional)
- >> LCD Remote Jog Option

- >> 250% increase in size: from 12" WinMax 4 up to 19" display new Max 5
- >> From 800 x 600 resolution WinMax 4 up to 1280 x 1024 resolution Max 5

notepad, calipers, ...

Optional Flip-Out Hook

- >> For Air Nozzles
- >> and other Tools