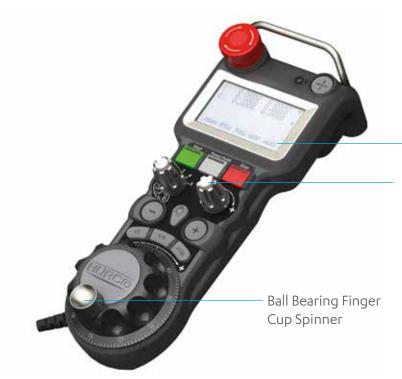

## Remote Jog

Options

Touch LCD ScreenPart Setup from Jog Unit.

Digital Encoder Support For:

- >> Axis Feed Override NEW!
- >> Rapid Feed Override NEW!
- >> Spindle Speed Override NEW!